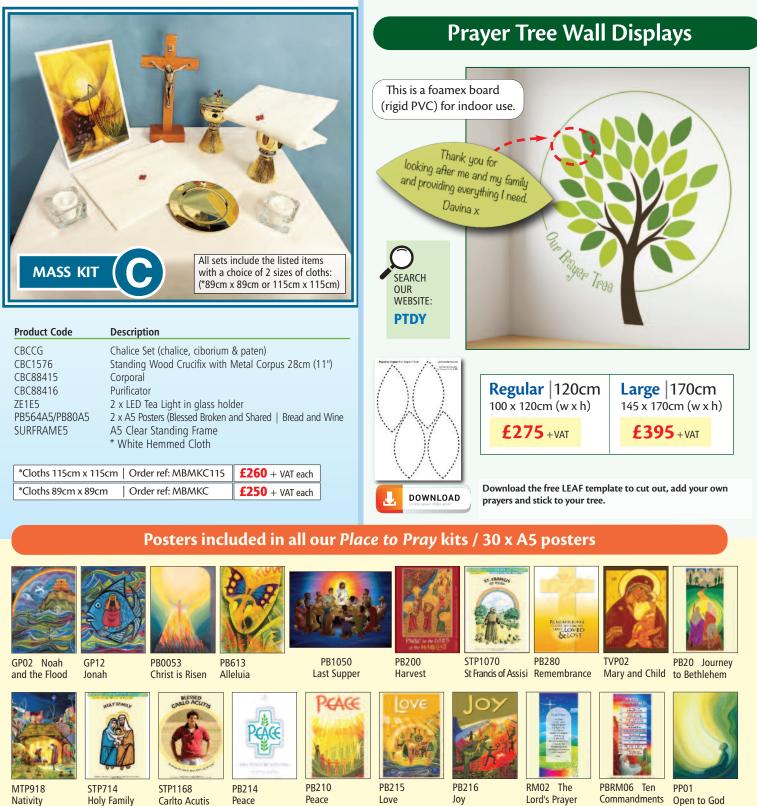

### Product Code Description

| 1                                                   | *Cloths 115cm x 115cm   Order ref: MBPTPA115 <b>£160</b> + VAT each |                                                      |                      |       |
|-----------------------------------------------------|---------------------------------------------------------------------|------------------------------------------------------|----------------------|-------|
| 5 Cloth colours: Blue, Green, Purple, Red and White |                                                                     |                                                      |                      |       |
| N                                                   | 1L2292                                                              | Olive wood holding cross                             |                      |       |
| С                                                   | BC3159                                                              | Glass Holy Water Bottle 45ml (Holy                   |                      |       |
| С                                                   | BC6021                                                              | Coloured Wooden Rosary with prav                     | ver leaflet          |       |
| ZI                                                  | E1E5                                                                | LED Tea Light in glass holder                        |                      |       |
| С                                                   | BC56922                                                             | St Joseph holding Infant Jesus Statu                 | ue 14cm (5 1/2")     |       |
| С                                                   | BC56912                                                             | St Mary Statue 13.4cm (5 1/4")                       |                      |       |
| С                                                   | BC11572                                                             | Standing Wood Crucifix with Metal                    | Corpus 17.2 cm (6 3  | 3/4") |
| PI                                                  | KPA5                                                                | 30 x A5 Posters to illustrate the Ch standing frame. | urch year with clear |       |

| *Cloths 115cm x 115cm   Order ref: MBPTPA115 | <b>£160</b> + VAT each | ] |
|----------------------------------------------|------------------------|---|
| *Cloths 89cm x 89cm   Order ref: MBPTPA      | <b>£130</b> + VAT each |   |
|                                              |                        |   |