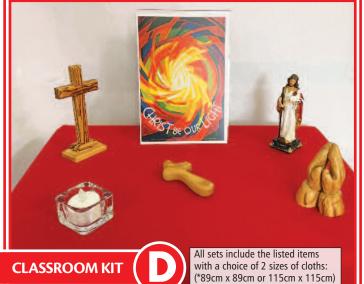

|                                                  | Product Code                           | Description                                              |                        |
|--------------------------------------------------|----------------------------------------|----------------------------------------------------------|------------------------|
|                                                  | PKPA4                                  | 30 x A4 Posters to illustrate the Church year with clear |                        |
|                                                  | ML51292                                |                                                          |                        |
|                                                  | ML74292                                | Olive Wood Heart 5cm x 4cm                               |                        |
|                                                  | ML2292                                 | Olive Wood holding cross 10cm x 5cm                      |                        |
|                                                  | CBC86665                               | LED Scented Candle with timer 7.5cm x 12.5cm             |                        |
|                                                  | CBC3853 Porcelain Praying Hands 16.5cm |                                                          |                        |
| 5 Cloth colours: Gold, Green, Purple, Red, White |                                        |                                                          |                        |
|                                                  | *Cloths 115cm x 1                      | 15cm   Order ref: MBPTPE115                              | <b>£195</b> + VAT each |
|                                                  | *Cloths 89cm x 89                      | cm   Order ref: MBPTPE                                   | <b>£165</b> + VAT each |