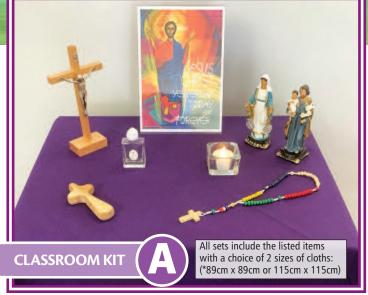

### Product Code Description

| 1                                                   | *Cloths 115cm x 115cm   Order ref: MBPTPA115 <b>£160</b> + VAT each |                                                      |                      |       |
|-----------------------------------------------------|---------------------------------------------------------------------|------------------------------------------------------|----------------------|-------|
| 5 Cloth colours: Blue, Green, Purple, Red and White |                                                                     |                                                      |                      |       |
| N                                                   | 1L2292                                                              | Olive wood holding cross                             |                      |       |
| С                                                   | BC3159                                                              | Glass Holy Water Bottle 45ml (Holy                   |                      |       |
| С                                                   | BC6021                                                              | Coloured Wooden Rosary with prav                     | ver leaflet          |       |
| ZI                                                  | E1E5                                                                | LED Tea Light in glass holder                        |                      |       |
| С                                                   | BC56922                                                             | St Joseph holding Infant Jesus Statu                 | ue 14cm (5 1/2")     |       |
| С                                                   | BC56912                                                             | St Mary Statue 13.4cm (5 1/4")                       |                      |       |
| С                                                   | BC11572                                                             | Standing Wood Crucifix with Metal                    | Corpus 17.2 cm (6 3  | 3/4") |
| PI                                                  | KPA5                                                                | 30 x A5 Posters to illustrate the Ch standing frame. | urch year with clear |       |

| *Cloths 115cm x 115cm   Order ref: MBPTPA115 | <b>£160</b> + VAT each | ] |
|----------------------------------------------|------------------------|---|
| *Cloths 89cm x 89cm   Order ref: MBPTPA      | <b>£130</b> + VAT each |   |
|                                              |                        |   |

Product Code Description

| Flounce Coue                                     | Description                                              |  |
|--------------------------------------------------|----------------------------------------------------------|--|
| PKPA5                                            | 30 x A5 Posters to illustrate the Church year with clear |  |
|                                                  | standing frame.                                          |  |
| ML50292                                          | Olive Wood Standing Cross 15cm                           |  |
| CBC52935                                         | Good Shepherd Statue 12.7cm                              |  |
| ML2292                                           | Olive Wood Praying Hands 8cm                             |  |
| ZE1E5                                            | LED Tea Light in glass holder                            |  |
| ML30292                                          | Olive wood holding cross 10cm x 5cm                      |  |
| 5 Cloth colours: Gold, Green, Purple, Red, White |                                                          |  |
|                                                  |                                                          |  |