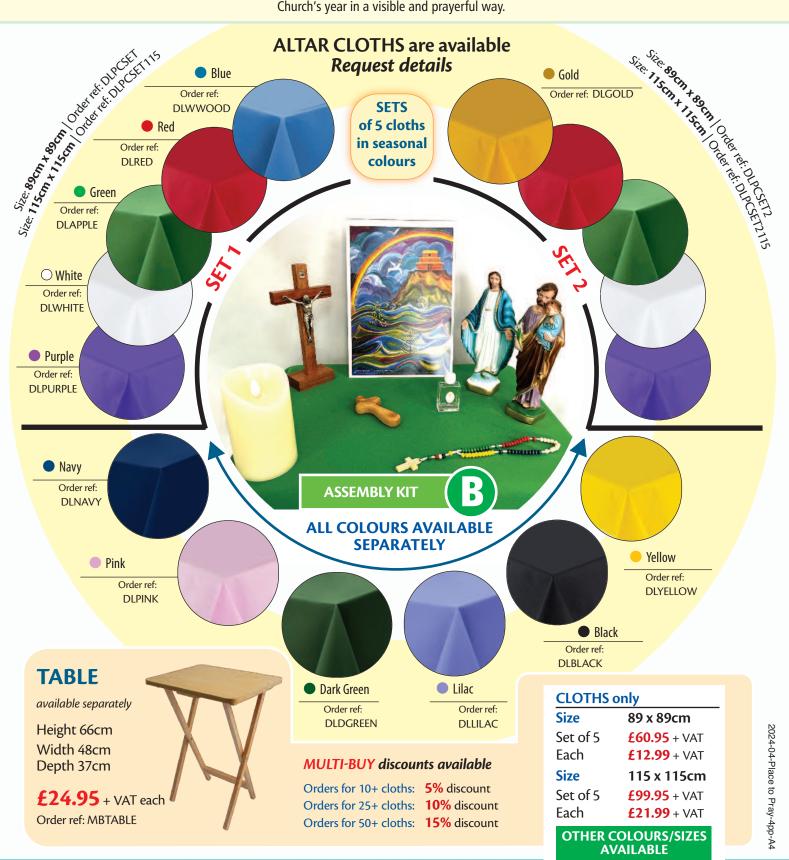

## **PRAYER TABLE CLOTHS** Ideal for the prayer corner, in school, church and at home!

For teachers and catechists who wish to prepare a focal point for prayer in a classroom or hall, or families who wish to have a prayer space in their home, this pack provides a framework with sacred images, symbols and liturgically coloured table cloths, to allow you to keep the Church's year in a visible and prayerful way.

### Product Code Description

| 1                                                   | *Cloths 115cm x 115cm   Order ref: MBPTPA115 <b>£160</b> + VAT each |                                                      |                      |       |
|-----------------------------------------------------|---------------------------------------------------------------------|------------------------------------------------------|----------------------|-------|
| 5 Cloth colours: Blue, Green, Purple, Red and White |                                                                     |                                                      |                      |       |
| N                                                   | 1L2292                                                              | Olive wood holding cross                             |                      |       |
| С                                                   | BC3159                                                              | Glass Holy Water Bottle 45ml (Holy                   |                      |       |
| С                                                   | BC6021                                                              | Coloured Wooden Rosary with prav                     | ver leaflet          |       |
| ZI                                                  | E1E5                                                                | LED Tea Light in glass holder                        |                      |       |
| С                                                   | BC56922                                                             | St Joseph holding Infant Jesus Statu                 | ue 14cm (5 1/2")     |       |
| С                                                   | BC56912                                                             | St Mary Statue 13.4cm (5 1/4")                       |                      |       |
| С                                                   | BC11572                                                             | Standing Wood Crucifix with Metal                    | Corpus 17.2 cm (6 3  | 3/4") |
| PI                                                  | KPA5                                                                | 30 x A5 Posters to illustrate the Ch standing frame. | urch year with clear |       |

| *Cloths 115cm x 115cm   Order ref: MBPTPA115 | <b>£160</b> + VAT each | ] |
|----------------------------------------------|------------------------|---|
| *Cloths 89cm x 89cm   Order ref: MBPTPA      | <b>£130</b> + VAT each |   |
|                                              |                        |   |

Product Code Description

| Flounce Coue                                     | Description                                              |  |
|--------------------------------------------------|----------------------------------------------------------|--|
| PKPA5                                            | 30 x A5 Posters to illustrate the Church year with clear |  |
|                                                  | standing frame.                                          |  |
| ML50292                                          | Olive Wood Standing Cross 15cm                           |  |
| CBC52935                                         | Good Shepherd Statue 12.7cm                              |  |
| ML2292                                           | Olive Wood Praying Hands 8cm                             |  |
| ZE1E5                                            | LED Tea Light in glass holder                            |  |
| ML30292                                          | Olive wood holding cross 10cm x 5cm                      |  |
| 5 Cloth colours: Gold, Green, Purple, Red, White |                                                          |  |
|                                                  |                                                          |  |

|         | •           | Order ref: MBPTPD115 | <b>£160</b> + VAT each |
|---------|-------------|----------------------|------------------------|
| *Cloths | 89cm x 89cm | Order ref: MBPTPD    | <b>£130</b> + VAT each |

#### Product Code Description

| PKPA4                                                               | 30 x A4 Posters to illustrate the Chu standing frame.          | rch year with clear |  |
|---------------------------------------------------------------------|----------------------------------------------------------------|---------------------|--|
| CBC11576                                                            | Standing Wood Crucifix with Metal Corpus 21.6cm (8.5")         |                     |  |
| CBC5540                                                             | St Mary Statue (Miraculous) 20.95cm (8 1/4")                   |                     |  |
| CBC5551                                                             | BC5551 St Joseph holding Infant Jesus Statue 20.32cm (8")      |                     |  |
| CBC86665                                                            | CBC86665 Pillar Candle - 15.24cm (6") burning time 60hrs       |                     |  |
| CBC6021                                                             | 21 Coloured Wooden Rosary with prayer leaflet                  |                     |  |
| CBC3159                                                             | Glass Holy Water Bottle 45ml (Holy Water not supplied)         |                     |  |
| ML2292                                                              | Olive wood holding cross 10cm x                                | c 5cm               |  |
| 5 Cloth colours: Blue, Green, Purple, Red and White                 |                                                                |                     |  |
| *Cloths 115cm x 115cm   Order ref: MBPTPB115 <b>£195</b> + VAT each |                                                                |                     |  |
| *Cloths 89cm                                                        | *Cloths 89cm x 89cm   Order ref: MBPTPB <b>£165</b> + VAT each |                     |  |

|                                                  | Product Code                           | Description                                              |                        |
|--------------------------------------------------|----------------------------------------|----------------------------------------------------------|------------------------|
|                                                  | PKPA4                                  | 30 x A4 Posters to illustrate the Church year with clear |                        |
|                                                  | ML51292                                |                                                          |                        |
|                                                  | ML74292                                | Olive Wood Heart 5cm x 4cm                               |                        |
|                                                  | ML2292                                 | Olive Wood holding cross 10cm x 5cm                      |                        |
|                                                  | CBC86665                               | LED Scented Candle with timer 7.5cm x 12.5cm             |                        |
|                                                  | CBC3853 Porcelain Praying Hands 16.5cm |                                                          |                        |
| 5 Cloth colours: Gold, Green, Purple, Red, White |                                        |                                                          |                        |
|                                                  | *Cloths 115cm x 1                      | 15cm   Order ref: MBPTPE115                              | <b>£195</b> + VAT each |
|                                                  | *Cloths 89cm x 89                      | cm   Order ref: MBPTPE                                   | <b>£165</b> + VAT each |