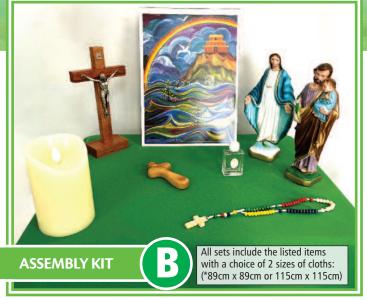

#### Product Code Description

| PKPA4                                                               | 30 x A4 Posters to illustrate the Chu standing frame.          | rch year with clear |  |
|---------------------------------------------------------------------|----------------------------------------------------------------|---------------------|--|
| CBC11576                                                            | Standing Wood Crucifix with Metal Corpus 21.6cm (8.5")         |                     |  |
| CBC5540                                                             | St Mary Statue (Miraculous) 20.95cm (8 1/4")                   |                     |  |
| CBC5551                                                             | BC5551 St Joseph holding Infant Jesus Statue 20.32cm (8")      |                     |  |
| CBC86665                                                            | CBC86665 Pillar Candle - 15.24cm (6") burning time 60hrs       |                     |  |
| CBC6021                                                             | 21 Coloured Wooden Rosary with prayer leaflet                  |                     |  |
| CBC3159                                                             | Glass Holy Water Bottle 45ml (Holy Water not supplied)         |                     |  |
| ML2292                                                              | Olive wood holding cross 10cm x                                | c 5cm               |  |
| 5 Cloth colours: Blue, Green, Purple, Red and White                 |                                                                |                     |  |
| *Cloths 115cm x 115cm   Order ref: MBPTPB115 <b>£195</b> + VAT each |                                                                |                     |  |
| *Cloths 89cm                                                        | *Cloths 89cm x 89cm   Order ref: MBPTPB <b>£165</b> + VAT each |                     |  |