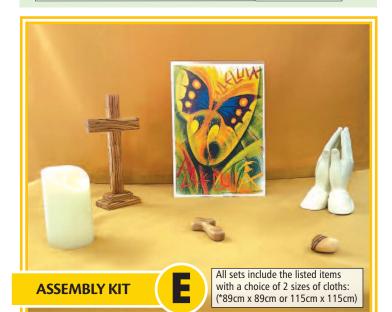

# A Place to Pray Classroom & Assembly Kits

Product Code Description

| Flounce Coue                                     | Description                                              |  |
|--------------------------------------------------|----------------------------------------------------------|--|
| PKPA5                                            | 30 x A5 Posters to illustrate the Church year with clear |  |
|                                                  | standing frame.                                          |  |
| ML50292                                          | Olive Wood Standing Cross 15cm                           |  |
| CBC52935                                         | Good Shepherd Statue 12.7cm                              |  |
| ML2292                                           | Olive Wood Praying Hands 8cm                             |  |
| ZE1E5                                            | LED Tea Light in glass holder                            |  |
| ML30292                                          | Olive wood holding cross 10cm x 5cm                      |  |
| 5 Cloth colours: Gold, Green, Purple, Red, White |                                                          |  |
|                                                  |                                                          |  |